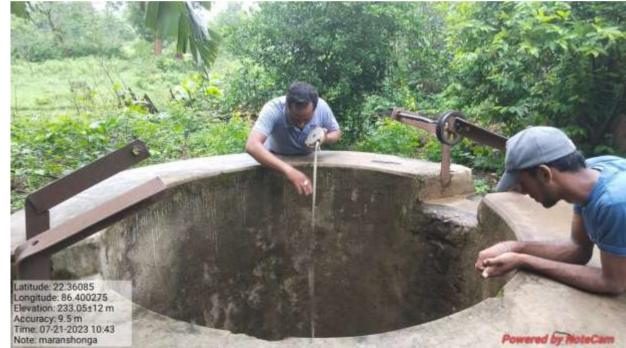

# Hydrogeology study of Kantasole for Water Security planning

- Well inventory data of total 106 wells of 14 villages recorded (entire panchayat)and submitted .