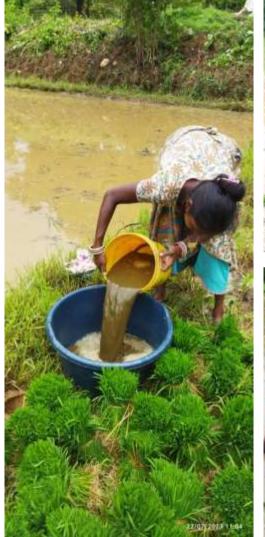

## Paddy through NF

- Seed Treatment, Sapling treatment, Tip cutting, Line sowing, DJ/GJ, Agniastra, Neemastra

- 79 farmers, 12 villages

A farmer from Haldibani village making Agniastra using 11 different leaves. Multi-layer Backyard Desi -Poultry farm