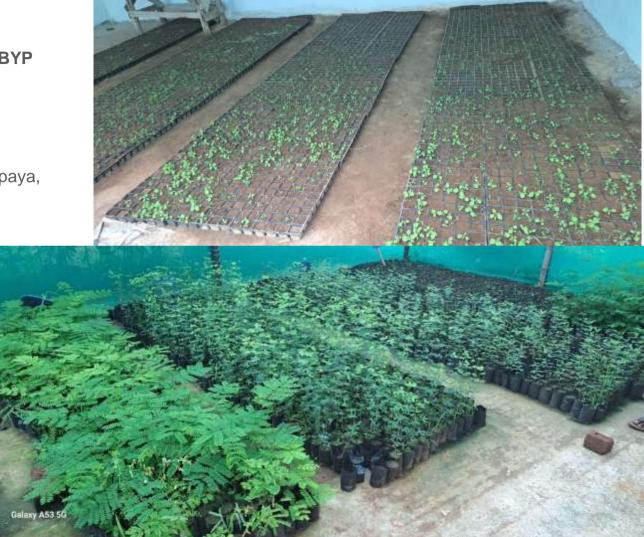

> -Ongoing shed construction in 5 villages

Seeds and Saplings prepared for BYP multi-farm

- Timber (Sagwan, Mahogany)
- Trees (Moringa, Custard apple, Papaya, Subabul, Jungle Jalebi, Gulmohar)
- Millets, Maze, Pulses, lemon grass
- Tomator, ridge gourd,
- Chilli, Cowpea
- Ashwagandha, Tulsi

#### Nursery -