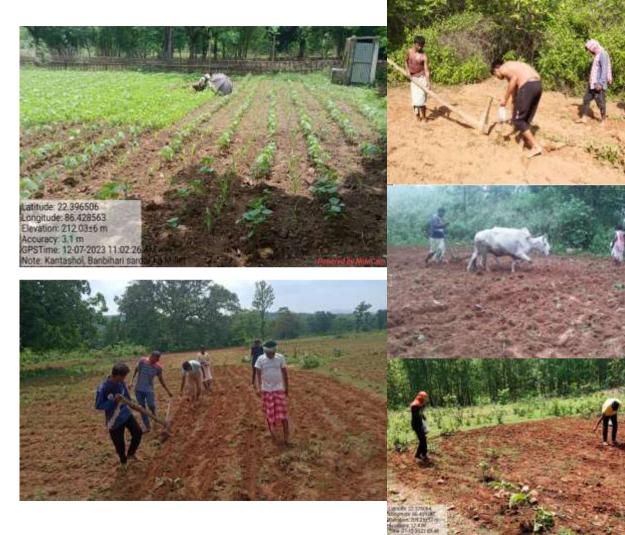

### Multi-cropping

Multi Cropping with millet

- 17 farmers from 10 villages
- In 4 and half acres of land
- Will continue in august as well

#### Multi Cropping with pulses and other crops

- 17 farmers from 7 villages
- 6 acres 15 decimal
- Ongoing