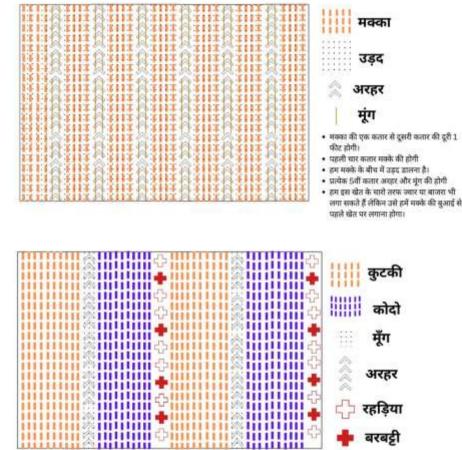

#### Navdanya/ Multi-cropping Model in Upland

 पहली 10 कतार मिलेट लगाना है। उसके बाद हमें दाल जैसे अरहर, उड़द, बरबट्टी एवं मूंग में से कोई भी दो किस्म के दाल लगाने हैं एक लाइन में। फिर कुछ लाइन मक्का का लगाये।

ज़मीन को हैरों से समतल करें और फिर एक ही बार में सब कुछ बो दें।

 पहली 10 कतार निलेट लगाना है। उसके बाद हमें अरहड़ एवं मूंग लगाना है एक लाइन में। और फिर दूसरे लाइन में रहड़िया और बरबट्टी लगाना है। और फिर इसी प्रकार दोहराते जाना है।

ज़मीन को हैरो से समतल करें और फिर एक ही बार में सब कुछ बो दें।