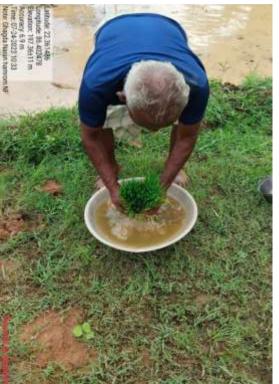

## Paddy through NF

- Seed Treatment, Sapling treatment, Tip cutting, Line sowing, DJ/GJ, Agniastra, Neemastra

- 79 farmers, 12 villages

A farmer from Haldibani village making Agniastra using 11 different leaves. Multi-layer Backyard Desi -Poultry farm