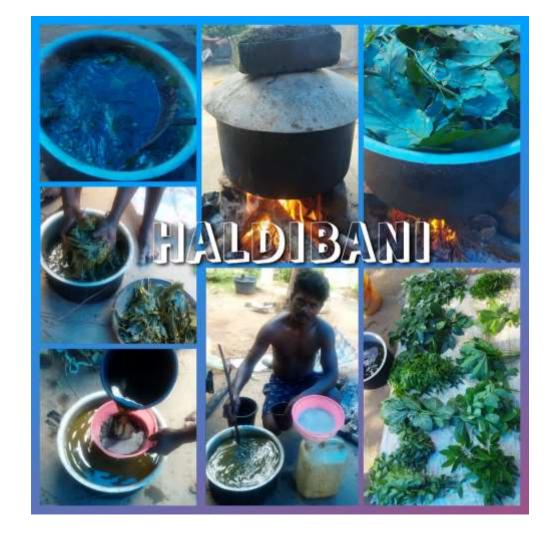

## Paddy through NF

- Seed Treatment, Sapling treatment, Tip cutting, Line sowing, DJ/GJ, Agniastra, Neemastra

- 79 farmers, 12 villages

A farmer from Haldibani village making Agniastra using 11 different leaves. Multi-layer Backyard Desi -Poultry farm