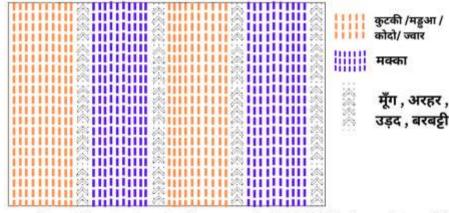

#### Navdanya/ Multi-cropping Model in Upland

 पहली 10 कतार मिलेट लगाना है। उसके बाद हमें दाल जैसे अरहर, उड़द, बरबट्टी एवं मूंग में से कोई भी दो किस्म के दाल लगाने हैं एक लाइन में। फिर कुछ लाइन मक्का का लगाये।

ज़मीन को हैरों से समतल करें और फिर एक ही बार में सब कुछ बो दें।

 पहली 10 कतार निलेट लगाना है। उसके बाद हमें अरहड़ एवं मूंग लगाना है एक लाइन में। और फिर दूसरे लाइन में रहड़िया और बरबट्टी लगाना है। और फिर इसी प्रकार दोहराते जाना है।

ज़मीन को हैरो से समतल करें और फिर एक ही बार में सब कुछ बो दें।