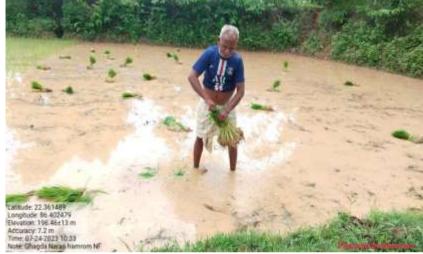

## Paddy through NF

- Seed Treatment, Sapling treatment, Tip cutting, Line sowing, DJ/GJ, Agniastra, Neemastra

- 79 farmers, 12 villages

A farmer from Haldibani village making Agniastra using 11 different leaves. Multi-layer Backyard Desi -Poultry farm