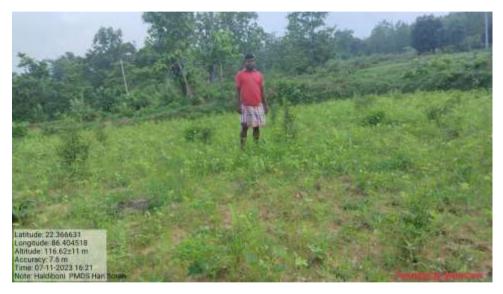

## Paddy through NF

- Seed Treatment, Sapling treatment, Tip cutting, Line sowing, DJ/GJ, Agniastra, Neemastra

- 79 farmers, 12 villages

A farmer from Haldibani village making Agniastra using 11 different leaves. Multi-layer Backyard Desi -Poultry farm