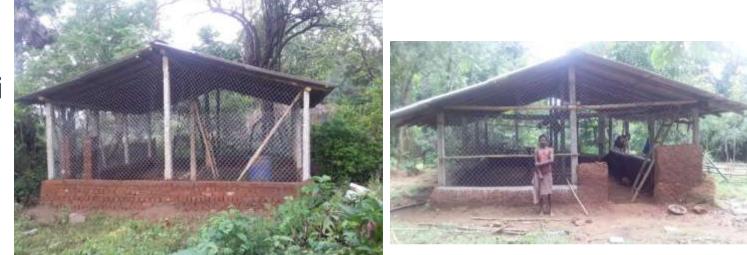

## Paddy through NF

- Seed Treatment, Sapling treatment, Tip cutting, Line sowing, DJ/GJ, Agniastra, Neemastra

- 79 farmers, 12 villages

A farmer from Haldibani village making Agniastra using 11 different leaves. Multi-layer Backyard Desi -Poultry farm

> -Ongoing shed construction in 5 villages

Seeds and Saplings prepared for BYP multi-farm

- Timber (Sagwan, Mahogany)
- Trees (Moringa, Custard apple, Papaya, Subabul, Jungle Jalebi, Gulmohar)
- Millets, Maze, Pulses, lemon grass
- Tomator, ridge gourd,
- Chilli, Cowpea
- Ashwagandha, Tulsi