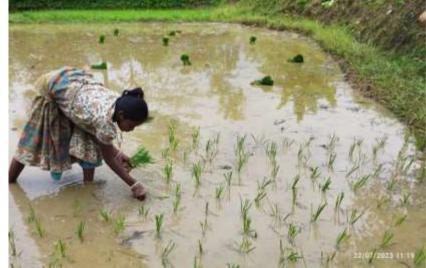

## Paddy through NF

- Seed Treatment, Sapling treatment, Tip cutting, Line sowing, DJ/GJ, Agniastra, Neemastra

- 79 farmers, 12 villages

A farmer from Haldibani village making Agniastra using 11 different leaves. Multi-layer Backyard Desi -Poultry farm