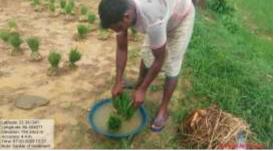

## Paddy through NF

- Seed Treatment, Sapling treatment, Tip cutting, Line sowing, DJ/GJ, Agniastra, Neemastra

- 79 farmers, 12 villages

A farmer from Haldibani village making Agniastra using 11 different leaves. Multi-layer Backyard Desi -Poultry farm