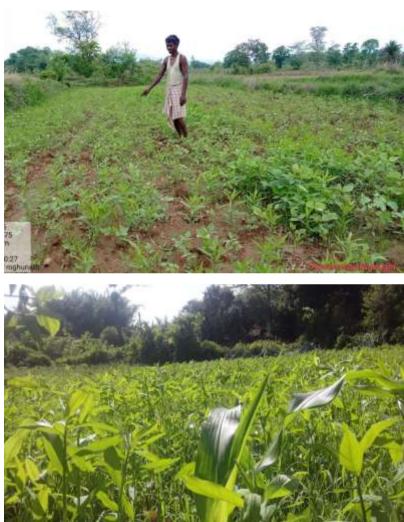

### Multi-cropping

Multi Cropping with millet

- 17 farmers from 10 villages
- In 4 and half acres of land
- Will continue in august as well

#### Multi Cropping with pulses and other crops

- 17 farmers from 7 villages
- 6 acres 15 decimal
- Ongoing

## Paddy through NF

- Seed Treatment, Sapling treatment, Tip cutting, Line sowing, DJ/GJ, Agniastra, Neemastra

- 79 farmers, 12 villages

A farmer from Haldibani village making Agniastra using 11 different leaves. Multi-layer Backyard Desi -Poultry farm